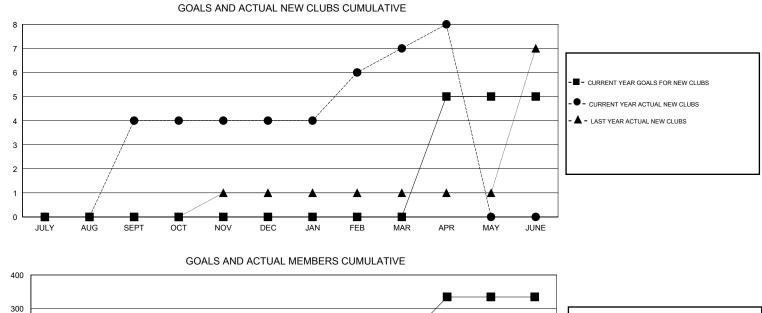

## LOCATION LEBANON

| Clubs<br>RESULTS FOR 2015-2016 |   |   |   |    | Members<br>RESULTS FOR 2015-2016 |     |     |     |      |
|--------------------------------|---|---|---|----|----------------------------------|-----|-----|-----|------|
|                                |   |   |   |    |                                  |     |     |     |      |
| JULY/AUG/SEPT                  | 0 | 4 | 0 | 4  | JULY/AUG/SEPT                    | 115 | 156 | 94  | 62   |
| OCT/NOV/DEC                    | 0 | 0 | 3 | -3 | OCT/NOV/DEC                      | 53  | 49  | 167 | -118 |
| JAN/FEB/MAR                    | 0 | 3 | 0 | 3  | JAN/FEB/MAR                      | 31  | 206 | 75  | 131  |
| APR/MAY/JUNE                   | 5 | 1 | 0 | 1  | APR/MAY/JUNE                     | 135 | 49  | 9   | 40   |