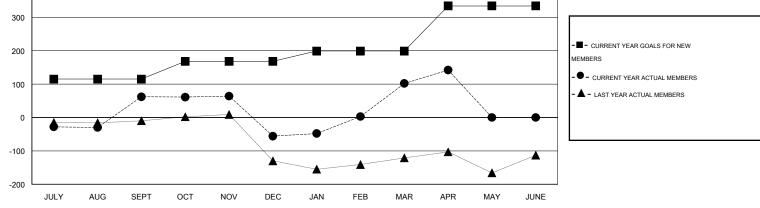

## LOCATION LEBANON

| Clubs<br>RESULTS FOR 2015-2016 |   |   |   |    | Members<br>RESULTS FOR 2015-2016 |     |     |     |      |
|--------------------------------|---|---|---|----|----------------------------------|-----|-----|-----|------|
|                                |   |   |   |    |                                  |     |     |     |      |
| JULY/AUG/SEPT                  | 0 | 4 | 0 | 4  | JULY/AUG/SEPT                    | 115 | 156 | 94  | 62   |
| OCT/NOV/DEC                    | 0 | 0 | 3 | -3 | OCT/NOV/DEC                      | 53  | 49  | 167 | -118 |
| JAN/FEB/MAR                    | 0 | 3 | 0 | 3  | JAN/FEB/MAR                      | 31  | 206 | 75  | 131  |
| APR/MAY/JUNE                   | 5 | 1 | 0 | 1  | APR/MAY/JUNE                     | 135 | 49  | 9   | 40   |